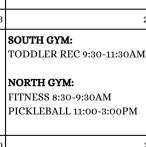

| SUNDAY               | MONDAY | TUESDAY | WEDNESDAY | THURSDAY                             | FRIDAY                                                                                      | SATURDAY |
|----------------------|--------|---------|-----------|--------------------------------------|---------------------------------------------------------------------------------------------|----------|
|                      |        |         | 1         | 2                                    | 3                                                                                           | 4        |
| FACILITY<br>CLOSED!! |        |         |           | NORTH GYM:<br>PICKLEBALL 7:00-2:00PM | SOUTH GYM: TODDLER REC 9:30-11:30AM  NORTH GYM: FITNESS 8:30-9:30AM PICKLEBALL 11:00-3:00PM |          |

FITNESS 8:30-9:30AM

ZION 3:30-5:00PM

ZION 3:30-5:00PM

TODDLER REC 9:30-11:30AM

VOLLEYBALL 6:00PM-CLOSE

**FACILITY** 

CLOSED!!

**FACILITY** 