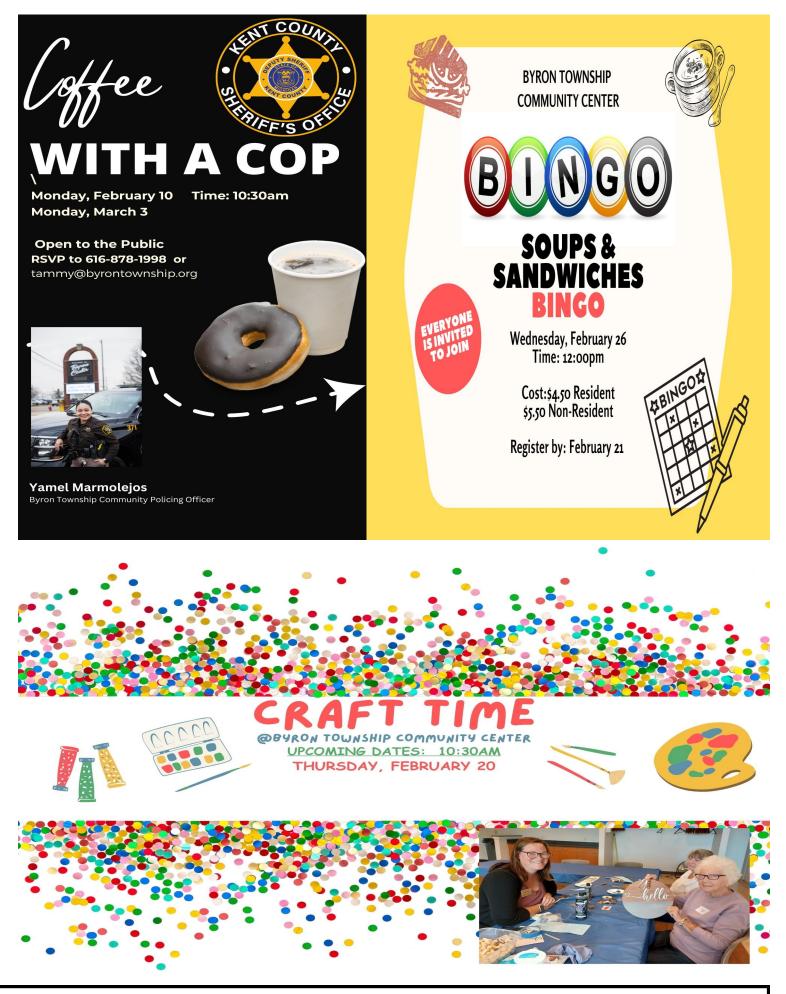

## **February Events:**

February 10: Coffee with a Cop
February 12: Register for Luncheon
February 17: Luncheon
February 20: Craft Time
February 26: Pizza and Bingo

Byron Township RECREATION 2120 76th Street SW | Byron Center, MI 49315 P 616.878.1998 | www.byrontownshiprec.org

## FEBRUARY LUNCHEON!

Monday, February 17 | 12:00 PM

Cost: \$6.50 Resident \$7.50 Non Resident

Food by: Byron Family Restaurant

Register by: February 12th

"Creating Community through People, Parks and Programs"