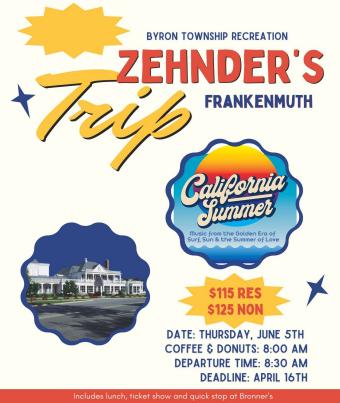

"Creating Community through People, Parks and Programs"

ZEHNDER'S - CALIFORNIA SUMMER - THURSDAY, JUNE 5TH (EDITED)

TIGER'S BASEBALL TRIP- WEDNESDAY, AUGUST 6TH

BROWN BAG TRIP -THURSDAY, AUGUST 21ST MORE INFORMATION NEXT MONTH

MANANAN CONTRACT

"CALIFORNIA SUMMER" IS A VIBRANT MUSICAL SHOW THAT TAKES AUDIENCES ON A NOSTALGIC JOURNEY THROUGH THE GOLDEN ERA OF CALIFORNIA MUSIC. FEATURING HITS FROM ICONIC ARTISTS LIKE THE BEACH BOYS, THE MAMAS AND THE PAPAS, JANIS JOPLIN, JACKSON BROWNE AND THE EAGLES, THIS PERFORMANCE ENCASULATES THE ESSENCE OF THE GOLDEN STATE'S SOUND FROM THE 60'S AND 70'S.