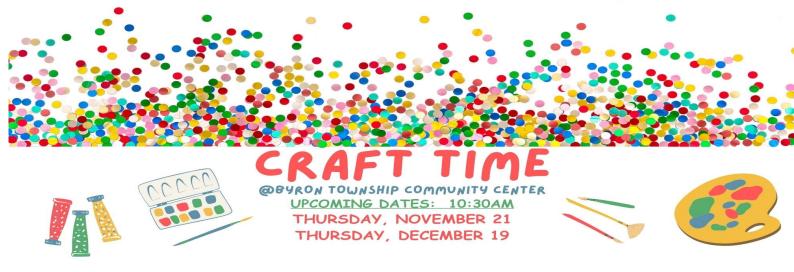

### **November Events:**

November 4: Coffee with a Cop

November 12: Peace of Mind Lunch and Learn

November 13: Register for Luncheon

November 18: Luncheon November 21: Craft Time

November 22: Register for Bingo November 27: Pizza & Bingo

### November (Active & Young at Heart)

| Sun | Monday                    | Tuesday                                   | Wednesday                      | Thursday                     | Friday                       | Sat                          |
|-----|---------------------------|-------------------------------------------|--------------------------------|------------------------------|------------------------------|------------------------------|
|     |                           |                                           |                                |                              |                              |                              |
|     |                           |                                           |                                |                              | 1                            | 2                            |
| 3   | 4<br>Coffee with<br>a Cop | 5<br>Elections—<br>No Fitness<br>Classes  | 6                              | 7                            | 8                            | 9                            |
| 10  | 11                        | 12<br>Peace of Mind<br>Lunch and<br>Learn | 13<br>Register for<br>Luncheon | 14                           | 15                           | 16                           |
| 17  | 18<br>Luncheon            | 19                                        | 20                             | 21<br>Craft Time             | 22                           | 23                           |
| 24  | 25                        | 26                                        | 27<br>Pizza and<br>Bingo       | 28<br>Thanksgiving<br>Closed | 29<br>Closed for<br>Cleaning | 30<br>Closed for<br>Cleaning |